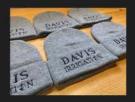

## Custom Hats

Custom hats are a fantastic way to express personal style, promote a brand, or commemorate special events. From baseball caps and snapbacks to beanies and bucket hats, the options are endless. Customization methods like embroidery, screen printing, and patches allow for unique designs, making each hat one-of-a-kind. Whether for personal use, business promotion, or team unity, custom

Cotton Hat with Embroidery patch

Trucker Hat with Sublimation

Beanie with embroidery

**Bucket Hat** 

**Richardson Hat** 

18 hours customer service 4 hours turnaround time 4 hours revision turnaround Pay back 100% satisfaction Referral Commission