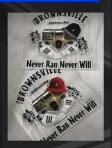

# **Custom Patches**

A Vector logo is a type of logo design that is created using vector graphics software or tools. Unlike raster graphics, which are made up of pixels and can become pixelated when resized, vector graphics are composed of mathematical equations that define shapes and lines. This makes vector logos highly scalable and adaptable, allowing them to be resized to any dimension without loss of quality.

www.thedesignpals.com

Silicon/PVC Patches

**Metal Patches** 

**Chenille Patches** 

**Embroidery Patches** 

Chenille and Emboidery
Patches

**PVC Patches** 

**Sublimation Patches** 

**Leather Patches** 

**Woven Patches** 

**Rubber Patches** 