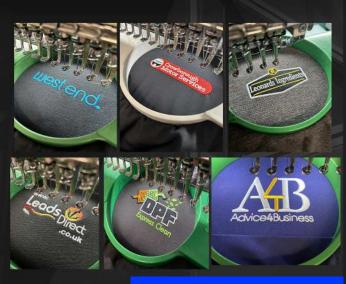

# Embroidery Digitizing

www.thedesignpals.co

Embroidery digitizing is the art of converting visual designs into digital instructions for embroidery machines. This intricate process involves defining stitch types, color sequences, and precise coordinates to recreate the design with thread on fabric. Expertise in specialized software and attention to detail are essential for achieving high-quality embroidered results that meet the specific needs of clients and projects.

## Software we Use:

Wilcom Pulse Melco

## Files we give:

DTS, EMB, PDF, OFM, PXF, PES.