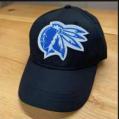

## Custom Hats

Custom hats are a fantastic way to express personal style, promote a brand, or commemorate special events. From baseball caps and snapbacks to beanies and bucket hats, the options are endless. Customization methods like embroidery, screen printing, and patches allow for unique designs, making each hat one-of-a-kind. Whether for personal use, business promotion, or team unity, custom

Cotton Hat with Embroidery patch

Trucker Hat with Sublimation

Beanie with embroidery

**Bucket Hat** 

**Richardson Hat** 

18 hours customer service 4 hours turnaround time 4 hours revision turnaround Pay back 100% satisfaction Referral Commission