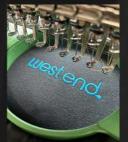

# Embroidery Digitizing

www.thedesignpals.co

Embroidery digitizing is the art of converting visual designs into digital instructions for embroidery machines. This intricate process involves defining stitch types, color sequences, and precise coordinates to recreate the design with thread on fabric. Expertise in specialized software and attention to detail are essential for achieving high-quality embroidered results that meet the specific needs of clients and projects.

## Software we Use:

Wilcom Pulse Melco

## Files we give:

DTS, EMB, PDF, OFM, PXF, PES.