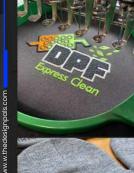

# Embroidery Digitizing

www.thedesignpals.co

Embroidery digitizing is the art of converting visual designs into digital instructions for embroidery machines. This intricate process involves defining stitch types, color sequences, and precise coordinates to recreate the design with thread on fabric. Expertise in specialized software and attention to detail are essential for achieving high-quality embroidered results that meet the specific needs of clients and projects.

## Software we Use:

Wilcom Pulse Melco

## Files we give:

DTS, EMB, PDF, OFM, PXF, PES.