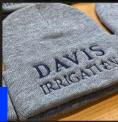

## Custom Hats

Custom hats are a fantastic way to express personal style, promote a brand, or commemorate special events. From baseball caps and snapbacks to beanies and bucket hats, the options are endless. Customization methods like embroidery, screen printing, and patches allow for unique designs, making each hat one-of-a-kind. Whether for personal use, business promotion, or team unity, custom

Cotton Hat with Embroidery patch

Trucker Hat with Sublimation

Beanie with embroidery

**Bucket Hat** 

**Richardson Hat** 

18 hours customer service 4 hours turnaround time 4 hours revision turnaround Pay back 100% satisfaction Referral Commission