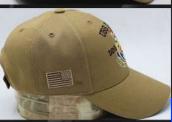

## Custom Hats

Custom hats are a fantastic way to express personal style, promote a brand, or commemorate special events. From baseball caps and snapbacks to beanies and bucket hats, the options are endless. Customization methods like embroidery, screen printing, and patches allow for unique designs, making each hat one-of-a-kind. Whether for personal use, business promotion, or team unity, custom

Cotton Hat with Embroidery patch

Trucker Hat with Sublimation

Beanie with embroidery

**Bucket Hat** 

**Richardson Hat** 

18 hours customer service 4 hours turnaround time 4 hours revision turnaround Pay back 100% satisfaction Referral Commission