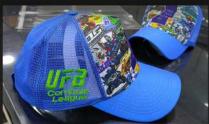

## Custom Hats

Custom hats are a fantastic way to express personal style, promote a brand, or commemorate special events. From baseball caps and snapbacks to beanies and bucket hats, the options are endless. Customization methods like embroidery, screen printing, and patches allow for unique designs, making each hat one-of-a-kind. Whether for personal use, business promotion, or team unity, custom

Cotton Hat with Embroidery patch

Trucker Hat with Sublimation

Beanie with embroidery

**Bucket Hat** 

**Richardson Hat** 

18 hours customer service 4 hours turnaround time 4 hours revision turnaround Pay back 100% satisfaction Referral Commission